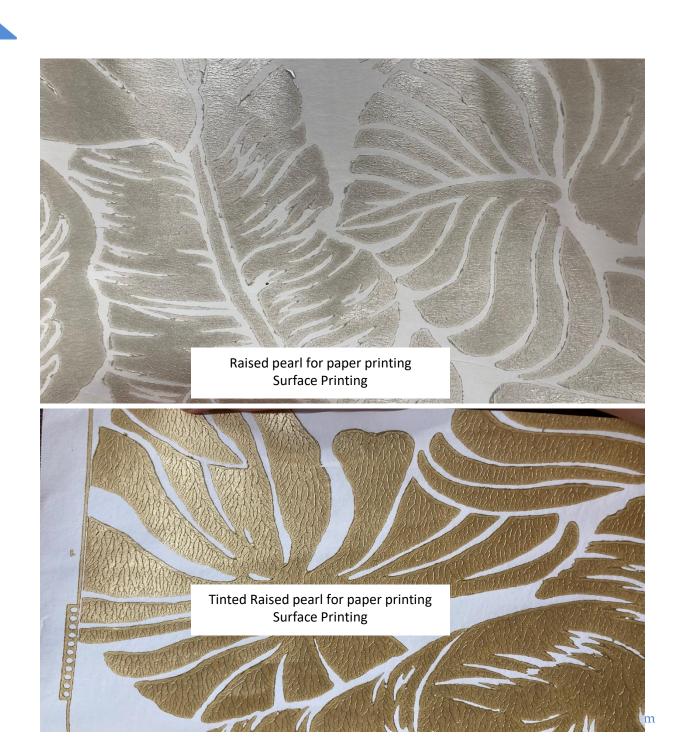

## Aquasafe Raised Inks

| Product Name                    | Aquasafe Raised White Ink                                                                                 | Aquasafe Raised Matter<br>Clear Ink                                                                         | Aquasafe Raised Pearl Ink                                                                                   |
|---------------------------------|-----------------------------------------------------------------------------------------------------------|-------------------------------------------------------------------------------------------------------------|-------------------------------------------------------------------------------------------------------------|
| Viscosity CPS @<br>70F          | 2500-3000                                                                                                 | 2500-3000                                                                                                   | 2500-3000                                                                                                   |
| РН                              | 8.0-9.0                                                                                                   | 8.0-9.0                                                                                                     | 8.0-9.0                                                                                                     |
| Solids weight %                 | 65-65.5                                                                                                   | 65-65.5                                                                                                     | 52.5-53                                                                                                     |
| Relative density                | 1.56                                                                                                      | 1.50                                                                                                        | 1.3                                                                                                         |
| Appearance                      | White liquid                                                                                              | White liquid                                                                                                | Pearl liquid                                                                                                |
| Manufacturing location          |                                                                                                           | USA                                                                                                         |                                                                                                             |
| Recommended<br>Substrates       | Paper/Non-woven                                                                                           | Paper/Non-woven                                                                                             | Paper/Non-woven                                                                                             |
| Recommended<br>Application      | <ul><li> Gift wrap/card</li><li> Cosmetic/wine packaging</li><li> Book cover</li><li> Gift card</li></ul> | <ul><li> Gift wrap/card</li><li> Cosmetic/wine packaging</li><li> Book cover</li><li> Gift card</li></ul>   | <ul><li> Gift wrap/card</li><li> Cosmetic/wine packaging</li><li> Book cover</li><li> Gift card</li></ul>   |
| Recommended<br>Printing Methods |                                                                                                           | Gravure/Surface print                                                                                       |                                                                                                             |
| Key features                    | <ul><li>Fast drying</li><li>Good adhesion</li><li>Non-cracking</li></ul>                                  | <ul><li>Fast drying</li><li>Good adhesion</li><li>Non-cracking</li><li>Excellent color acceptance</li></ul> | <ul><li>Fast drying</li><li>Good adhesion</li><li>Non-cracking</li><li>Excellent color acceptance</li></ul> |