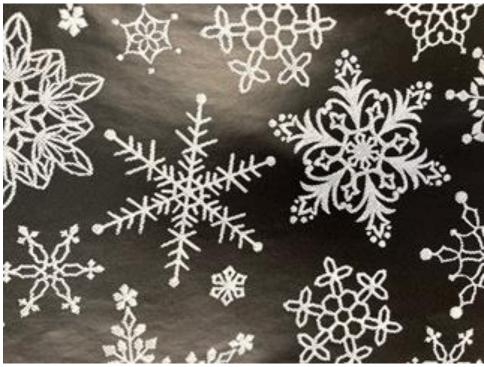

# Raised white for gift wrap printing Gravure Printing

R&D: 728 East 136th Street, Suite 2A, Bronx, NY 10454, United States of America Manufacturing: 7607 Boeing Drive, Greensboro, NC 27409 United States of America Contacts: Phone - 718-402-2000, e-mail -sales@polytexink.com - www.POLYTEXUS.com