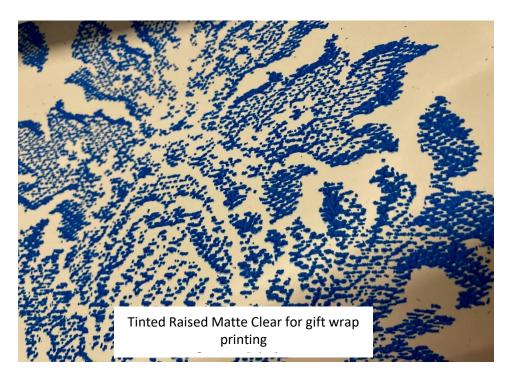

# Raised white for gift wrap printing Gravure Printing

R&D: 728 East 136th Street, Suite 2A, Bronx, NY 10454, United States of America Manufacturing: 7607 Boeing Drive, Greensboro, NC 27409 United States of America Contacts: Phone - 718-402-2000, e-mail -sales@polytexink.com - www.POLYTEXUS.com